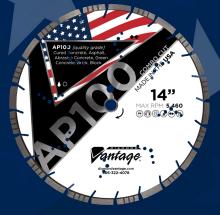

AP100 COMBO CUT

ALL PURPOSE

- 12mm segment height
- Slanted U Slot
- Alternating turbo segments
- Equipped with deep segment undercut protection