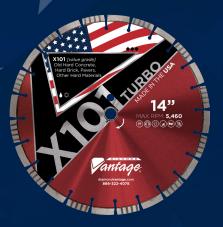

## **Y100** GENERAL PURPOSE

12mm segment height Keyhole Slot

**X101 TURBO** HARD MATERIALS

- 12mm segment height
- Keyhole Slot
- Laser welded alternating turbo segments for faster cutting