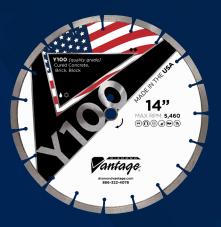

## **Y100** GENERAL PURPOSE

12mm segment height Keyhole Slot

**X101 TURBO** HARD MATERIALS

- 12mm segment height
- Keyhole Slot
- Laser welded alternating turbo segments for faster cutting