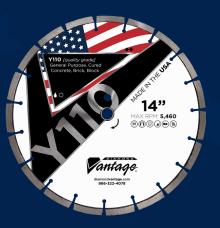

## **Y110** GENERAL PURPOSE

- 12mm segment height
- Keyhole Slot
- One step up from our Y100 model with longer life & faster cutting

DIAMONDVANTAGE.COM (866) 322-4078

(in)

0

**f**